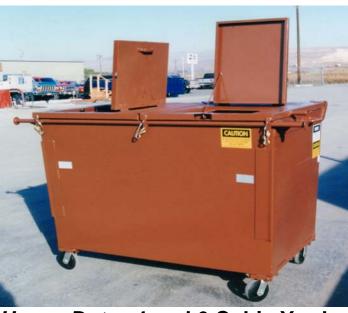

## 4 and 6 Cubic Yard Front Load Container

Body made of 14-gauge steel. Heavy-duty pockets and guide plates are standard.

| Capacity | 4 cubic yards | 6 cubic yards |
|----------|---------------|---------------|
| Weight   | 737 lbs       | 850 lbs       |
| Length   | 72"           | 72"           |
| Height   | 56"           | 70"           |
| Width    | 51"           | 66"           |

12-gauge single or double recessed top loading doors.

*Heavy-Duty* : 4 and 6 Cubic Yard Front Load Container

Body and lid are made of 12-gauge steel. Heavy-duty pockets and guide plates are 4/21/04

| Capacity | 4 cubic yards | 6 cubic yards |
|----------|---------------|---------------|
| Weight   | 710 lbs       | 1220 lbs      |
| Length   | 72"           | 72"           |
| Height   | 52"           | 60"           |
| Width    | 56"           | 66"           |