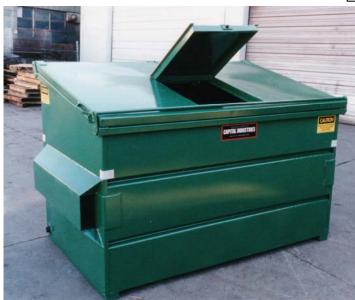

## 4 and 6 Cubic Yard Front Load Container

Body made of 14-gauge steel. Heavy-duty pockets and guide plates are standard.

| Capacity | 4 cubic yards | 6 cubic yards |
|----------|---------------|---------------|
| Weight   | 737 lbs       | 850 lbs       |
| Length   | 72"           | 72"           |
| Height   | 56"           | 70"           |
| Width    | 51"           | 66"           |

12-gauge single or double recessed top loading doors.

*Heavy-Duty* : 4 and 6 Cubic Yard Front Load Container

Body and lid are made of 12-gauge steel. Heavy-duty pockets and guide plates are 4/21/04

| Capacity | 4 cubic yards | 6 cubic yards |
|----------|---------------|---------------|
| Weight   | 710 lbs       | 1220 lbs      |
| Length   | 72"           | 72"           |
| Height   | 52"           | 60"           |
| Width    | 56"           | 66"           |