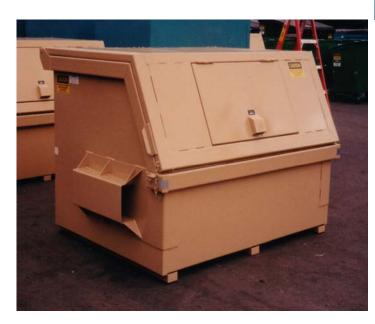

## 4 and 6 Cubic Yard Front Load Container

Body made of 14-gauge steel. Heavy-duty pockets and guide plates are standard.

| Capacity | 4 cubic yards | 6 cubic yards |
|----------|---------------|---------------|
| Weight   | 737 lbs       | 850 lbs       |
| Length   | 72"           | 72"           |
| Height   | 56"           | 70"           |
| Width    | 51"           | 66"           |

12-gauge single or double recessed top loading doors.

*Heavy-Duty* : 4 and 6 Cubic Yard Front Load Container

Body and lid are made of 12-gauge steel. Heavy-duty pockets and guide plates are 4/21/04

| Capacity | 4 cubic yards | 6 cubic yards |
|----------|---------------|---------------|
| Weight   | 710 lbs       | 1220 lbs      |
| Length   | 72"           | 72"           |
| Height   | 52"           | 60"           |
| Width    | 56"           | 66"           |